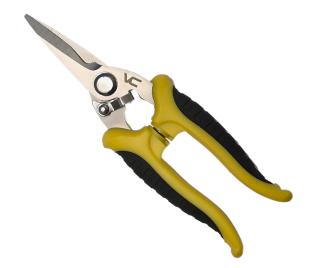

### **DESCRIPTION**

Industrial shears/scissors

#### **FEATURES**

- Heavy duty, industrial quality stainless steel serrated edge blades for increased cutting capacity
- Ideal for multiple applications, from thin wire to Kevlar®
- High leverage allows effortless extended use
- Non-slip serrated blades
- Rounded points for extra safety
- Spring-loaded action provides responsive snipping action
- Ergonomic non-slip grip handles
- · Steel locking latch keeps shears safe and secure

# **HEAVY DUTY KEVLAR® SHEARS**