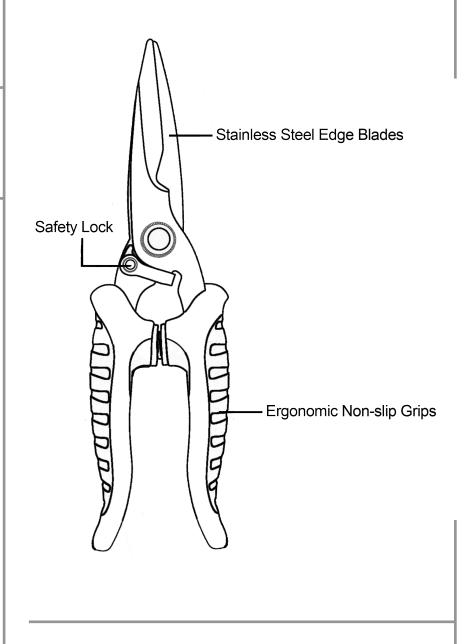

#### **FEATURES**

- Heavy duty, industrial quality stainless steel serrated edge blades for increased cutting capacity
- Ideal for multiple applications, from thin wire to Kevlar®
- High leverage allows effortless extended use
- Non-slip serrated blades
- Rounded points for extra safety
- Spring-loaded action provides responsive snipping action
- Ergonomic non-slip grip handles
- · Steel locking latch keeps shears safe and secure