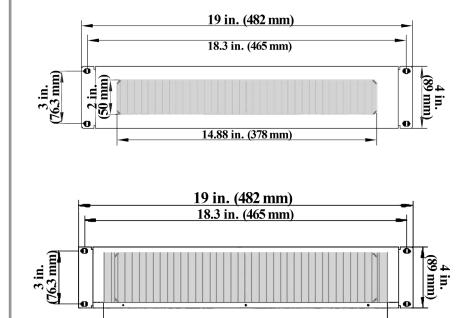

# **NETWORK BRUSH PANEL** 2 RMU - 19 in. RACK MOUNT

### 047-WBP-2000

| Height    | Width      | Depth     | Color | Weight   |
|-----------|------------|-----------|-------|----------|
| 3.5 in.   | 19 in.     | 0.4 in.   | Black | 1.2 lb   |
| (88.9 mm) | (482.6 mm) | (10.2 mm) |       | (0.5 kg) |

19 in. (482 mm)

2 RMU Network Brush Panel, 19 in. Rack Mount.

VERTICAL CABLE Simply Connect.

### **FEATURES**

- High-density nylon brush
- Improves cooling efficiency
- Reduce dust accumulation
- Sturdy steel construction
- 2 RMU 19 in. Rack Mount

16.1 in. (410 mm)

BACK