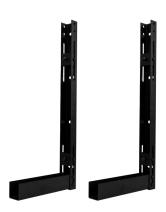

# **DVR BRACKET** (VERTICAL)

### **DESCRIPTION**

Vertical DVR Mounting Bracket. 8 in, Black.

#### **FEATURES**

- · Vertical Mounting Design
- Universal Compatibility
- Durable Steel Construction
- Pre-Drilled Mounting Holes
- · Low-Profile Design
- Black Poweder-Coated Finish
- Includes mounting hardware

### 047-DVR-V

| Height     | Width      | Depth      | Color | Weight    |
|------------|------------|------------|-------|-----------|
| 21 in.     | 8 in.      | 8 in.      | Black | 6.3 lb    |
| (533.4 mm) | (203.2 mm) | (203.2 mm) |       | (2.86 kg) |