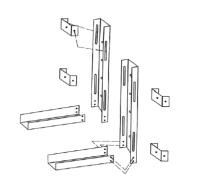

# **DVR BRACKET** (VERTICAL)

### **DESCRIPTION**

Vertical DVR Mounting Bracket. 8 in, Black.

#### **FEATURES**

- · Vertical Mounting Design
- Universal Compatibility
- Durable Steel Construction
- Pre-Drilled Mounting Holes
- · Low-Profile Design
- Black Poweder-Coated Finish
- Includes mounting hardware

### 047-DVR-V

| Height     | Width      | Depth      | Color | Weight    |
|------------|------------|------------|-------|-----------|
| 21 in.     | 8 in.      | 8 in.      | Black | 6.3 lb    |
| (533.4 mm) | (203.2 mm) | (203.2 mm) |       | (2.86 kg) |