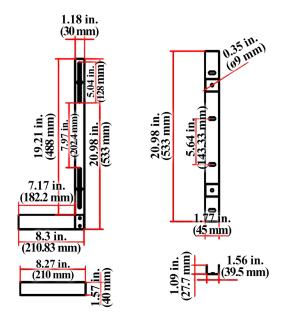

# **DVR BRACKET** (VERTICAL)

### 047-DVR-V

| Height     | Width      | Depth      | Color | Weight    |
|------------|------------|------------|-------|-----------|
| 21 in.     | 8 in.      | 8 in.      | Black | 6.3 lb    |
| (533.4 mm) | (203.2 mm) | (203.2 mm) |       | (2.86 kg) |

DVR VERTICAL
WALLMOUNT BRACKET