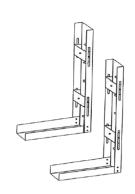

# **DVR BRACKET** (VERTICAL)

### **DESCRIPTION**

Vertical DVR Mounting Bracket. 8 in, Black.

#### **FEATURES**

- · Vertical Mounting Design
- Universal Compatibility
- Durable Steel Construction
- Pre-Drilled Mounting Holes
- · Low-Profile Design
- Black Poweder-Coated Finish
- Includes mounting hardware

### 047-DVR-V

| Height     | Width      | Depth      | Color | Weight    |
|------------|------------|------------|-------|-----------|
| 21 in.     | 8 in.      | 8 in.      | Black | 6.3 lb    |
| (533.4 mm) | (203.2 mm) | (203.2 mm) |       | (2.86 kg) |