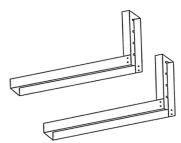

### **DESCRIPTION**

Horizontal DVR Mounting Bracket. 21 in, Black.

# DVR BRACKET (HORIZONTAL)

DVR HORIZONTAL WALLMOUNT BRACKET