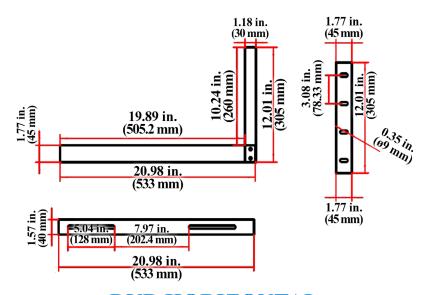

# DVR BRACKET (HORIZONTAL)

### 047-DVR-H

| Height     | Width      | Depth      | Color | Weight    |
|------------|------------|------------|-------|-----------|
| 12 in.     | 21 in.     | 21 in.     | Black | 7.1 lb    |
| (304.8 mm) | (533.4 mm) | (533.4 mm) |       | (3.22 kg) |

DVR HORIZONTAL WALLMOUNT BRACKET