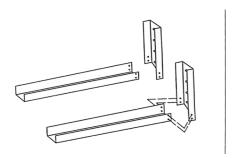

### **DESCRIPTION**

Horizontal DVR Mounting Bracket. 21 in, Black.

# DVR BRACKET (HORIZONTAL)

DVR HORIZONTAL WALLMOUNT BRACKET