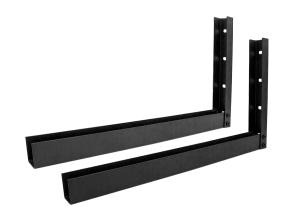

### **DESCRIPTION**

Horizontal DVR Mounting Bracket. 21 in, Black.

# DVR BRACKET (HORIZONTAL)

DVR HORIZONTAL WALLMOUNT BRACKET