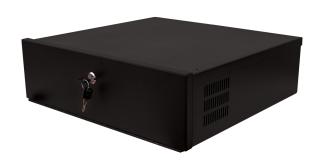

### **DESCRIPTION**

**DVR Security Lockbox - 24 Inch** 

# **DVR SECURITY LOCKBOX** (24 INCH)