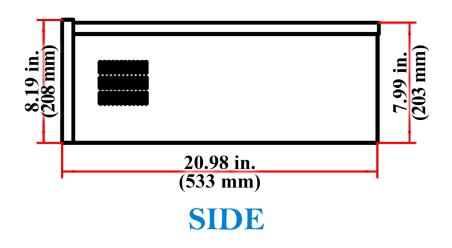

## **REAR SIDE**

#### 047-DVR-2124

| Height     | Width      | Depth      | Color | Weight     |
|------------|------------|------------|-------|------------|
| 8 in.      | 21 in.     | 24 in.     | Black | 32.5 lb    |
| (203.2 mm) | (533.4 mm) | (609.6 mm) |       | (16.11 kg) |