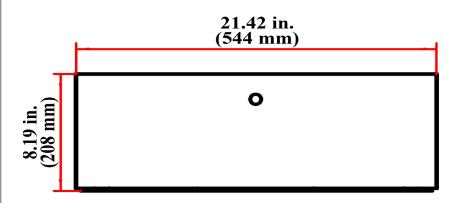

#### FRONT DOOR

#### 047-DVR-2124

| Height     | Width      | Depth      | Color | Weight     |
|------------|------------|------------|-------|------------|
| 8 in.      | 21 in.     | 24 in.     | Black | 32.5 lb    |
| (203.2 mm) | (533.4 mm) | (609.6 mm) |       | (16.11 kg) |