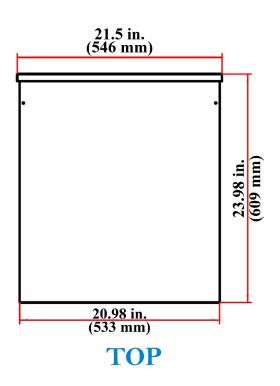

# **DVR SECURITY LOCKBOX** (24 INCH)

#### 047-DVR-2124

| Height     | Width      | Depth      | Color | Weight     |
|------------|------------|------------|-------|------------|
| 8 in.      | 21 in.     | 24 in.     | Black | 32.5 lb    |
| (203.2 mm) | (533.4 mm) | (609.6 mm) |       | (16.11 kg) |