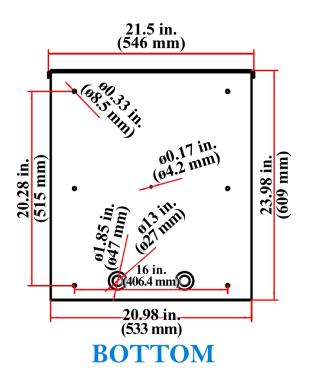

RES**

- •24 in. Interior Depth
- Heavy-Duty Steel Contruction
- Locking Front Door with Ventilation Slots
- Top and Bottom Cable Access Ports
- Removable Top Panel
- · Cooling Fan Ready
- · Wall or Shelf Mountable
- Professional Black Finish
- · Includes keys, fan with power cable.



# **DVR SECURITY LOCKBOX** (24 INCH)

#### 047-DVR-2124

| Height     | Width      | Depth      | Color | Weight     |
|------------|------------|------------|-------|------------|
| 8 in.      | 21 in.     | 24 in.     | Black | 32.5 lb    |
| (203.2 mm) | (533.4 mm) | (609.6 mm) |       | (16.11 kg) |



#### FRONT DOOR



### VERTICAL CABLE

951.696.7772 California 800.749.2447 Florida 845.391.8318 New York 713.322.7242 Texas

verticalcable.com

# **DVR SECURITY LOCKBOX** (24 INCH)



## **REAR SIDE**





## **VERTICAL CABLE**

951.696.7772 California 800.749.2447 Florida 845.391.8318 New York 713.322.7242 Texas