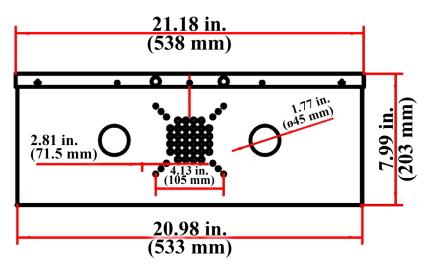

#### 047-DVR-2124

| Height     | Width      | Depth      | Color | Weight     |
|------------|------------|------------|-------|------------|
| 8 in.      | 21 in.     | 24 in.     | Black | 32.5 lb    |
| (203.2 mm) | (533.4 mm) | (609.6 mm) |       | (16.11 kg) |