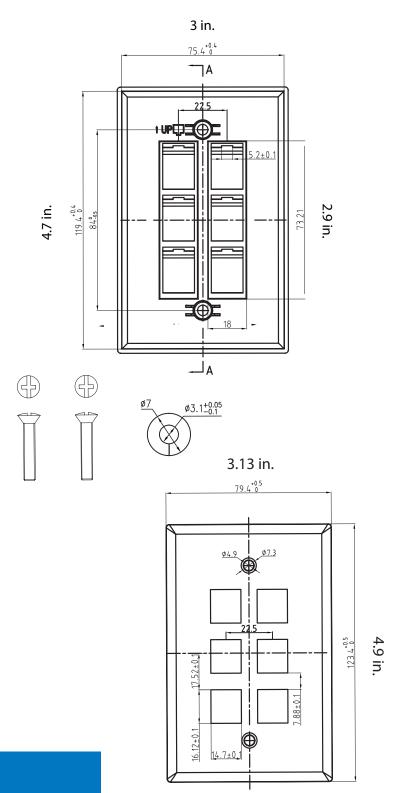

#### **DESCRIPTION**

6 Port Keystone Port Wall Plate, White Compatible with all Vertical Cable inserts and most standard inserts

#### **FEATURES**

- Fits most keystone inserts
- Fits all VC inserts (350, 351, 352, 353 Series)
- High-impact ABS construction
- Matching color mounting screws
- 94 V-0 Fire Retardant
- Smooth finish
- Covers larger area on the drywall compared to the Standard Wall Plates

# MID SIZE Keystone Wall Plate, 6 Port

SKU: 304-M2730/6P/WH