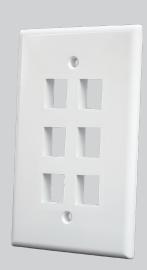

#### **DESCRIPTION**

6 Port Keystone Port Wall Plate, White Compatible with all Vertical Cable inserts and most standard inserts

#### **FEATURES**

- Fits most keystone inserts
- Fits all VC inserts (350, 351, 352, 353 Series)
- High-impact ABS construction
- Matching color mounting screws
- 94 V-0 Fire Retardant
- Smooth finish
- Covers larger area on the drywall compared to the Standard Wall Plates

# MID SIZE Keystone Wall Plate, 6 Port

SKU: 304-M2730/6P/WH