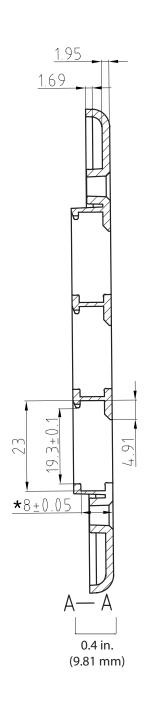

#### **DESCRIPTION**

6 Port Keystone Port Wall Plate, White Compatible with all Vertical Cable inserts and most standard inserts

#### **FEATURES**

- Fits most keystone inserts
- Fits all VC inserts (350, 351, 352, 353 Series)
- High-impact ABS construction
- Matching color mounting screws
- 94 V-0 Fire Retardant
- Smooth finish
- Covers larger area on the drywall compared to the Standard Wall Plates

# MID SIZE Keystone Wall Plate, 6 Port

SKU: 304-M2730/6P/WH