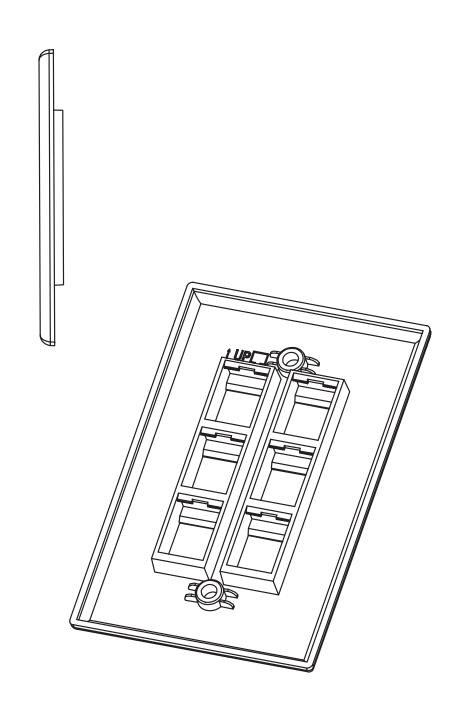

#### **DESCRIPTION**

6 Port Keystone Port Wall Plate, White Compatible with all Vertical Cable inserts and most standard inserts

# MID SIZE Keystone Wall Plate, 6 Port

SKU: 304-M2730/6P/WH

# MID SIZE Keystone Wall Plate, 6 Port