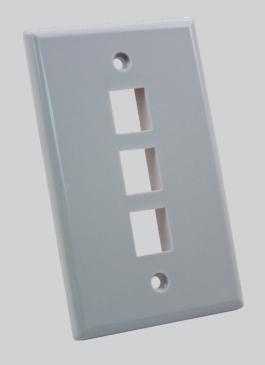

## **DESCRIPTION**

3 Port Keystone Port Wall Plate. Available in Gray, Almond, Black, Ivory and White.

# **Keystone Wall Plate, 3 Port** compatible with all Vertical Cable

inserts and most standard inserts

## SKU: 304 Series