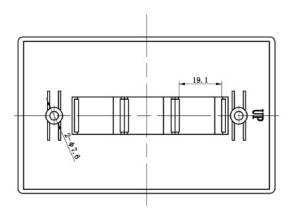

## **DESCRIPTION**

3 Port Keystone Port Wall Plate. Available in Gray, Almond, Black, Ivory and White.

# **Keystone Wall Plate, 3 Port** compatible with all Vertical Cable

inserts and most standard inserts

## SKU: 304 Series