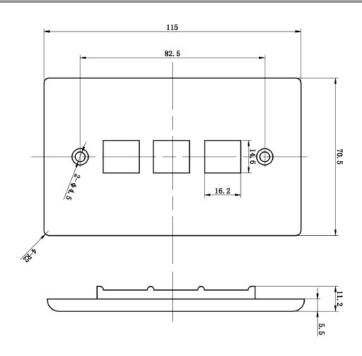

## **DESCRIPTION**

3 Port Keystone Port Wall Plate. Available in Gray, Almond, Black, Ivory and White.

# **Keystone Wall Plate, 3 Port** compatible with all Vertical Cable

inserts and most standard inserts

## SKU: 304 Series