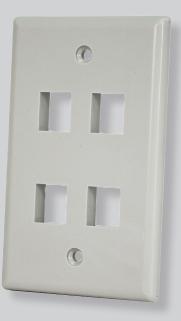

### DESCRIPTION

4 Port Keystone Port Wall Plate. Available in Almond, Black, Ivory and White.

# **Keystone Wall Plate, 4 Port** Compatible with all Vertical Cable inserts and most standard inserts