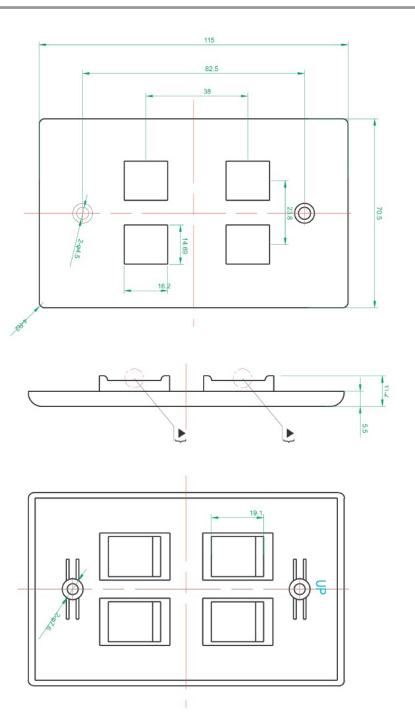

### DESCRIPTION

4 Port Keystone Port Wall Plate. Available in Almond, Black, Ivory and White.

# **Keystone Wall Plate, 4 Port** Compatible with all Vertical Cable inserts and most standard inserts