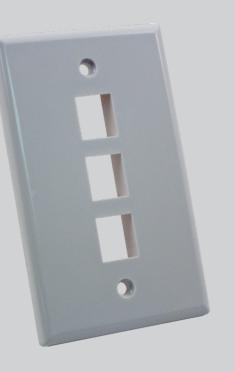

### DESCRIPTION

3 Port Keystone Port Wall Plate. Available in Gray, Almond, Black, Ivory and White.

# Keystone Wall Plate, 3 Port compatible with all Vertical Cable inserts and most standard inserts