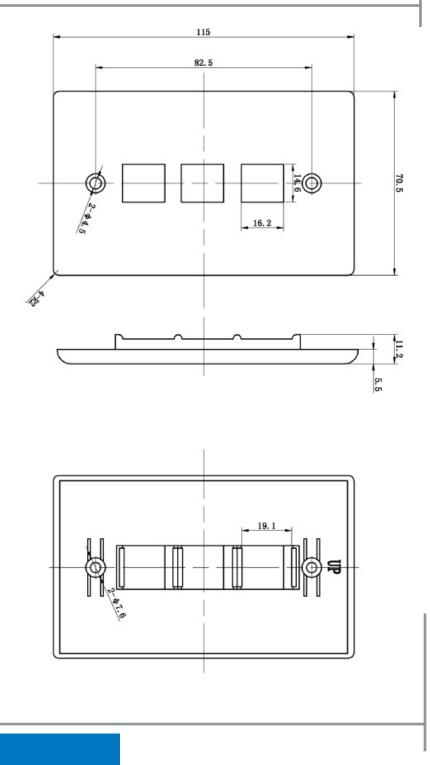

### DESCRIPTION

3 Port Keystone Port Wall Plate. Available in Gray, Almond, Black, Ivory and White.

# Keystone Wall Plate, 3 Port compatible with all Vertical Cable inserts and most standard inserts