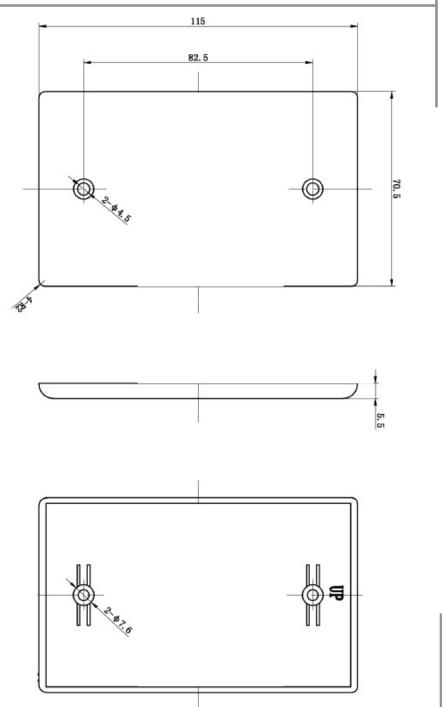

## DESCRIPTION

0 Port Keystone Port Wall Plate. Available in Almond, Black, Ivory and White.

## Keystone Wall Plate, 0 Port compatible with all Vertical Cable inserts and most standard inserts

# SKU: 304 Series