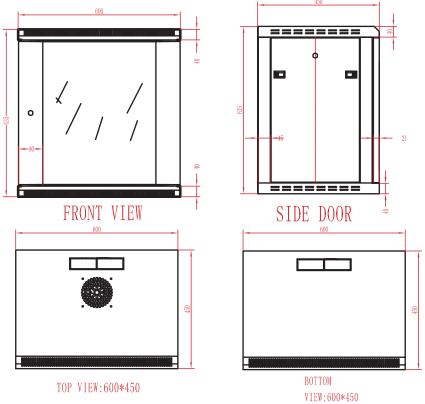

## 047-WWM-1260

| Height    | Width     | Depth     | Mounting<br>Depth | Color | Weight | Capacity |
|-----------|-----------|-----------|-------------------|-------|--------|----------|
| 19.69 in. | 23.62 in. | 17.72 in. | 15.7              | Black | 53 lb  | 132 lb   |