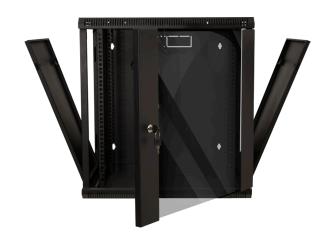

# 12 RMU WALL-MOUNT ENCLOSURE - SIDE PANEL ACCESS

### **DESCRIPTION**

12 RMU Wall-Mount Enclosure - Side Access

#### **FEATURES**

- · Includes 1 fan with USA plug and wire
- 12 sets M6 screws, washers and nuts
- 5mm tempered glass front door
- Ships fully assembled
- Front and Side accessible
- Front door lock (two keys included)