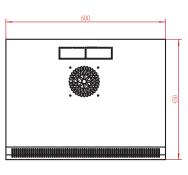

#### **FEATURES**

- Includes 1 fan with USA plug and wire
- 12 sets M6 screw, washers and nuts
- 5 mm tempered glass front door
- Ships fully assembled
- Front and Side accessible
- Front door lock (includes 2 keys)

### 047-WWM-0660

| Height    | Width     | Depth     | Mounting<br>Depth | Color | Weight | Capacity |
|-----------|-----------|-----------|-------------------|-------|--------|----------|
| 14.57 in. | 23.62 in. | 17.72 in. | 15.7              | Black | 32 lb  | 132 lb   |