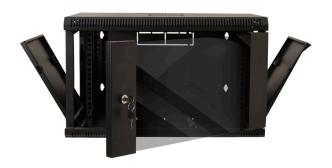

# **DESCRIPTION**

6 RMU Wall-Mount Enclosure - Side Access

#### **FEATURES**

- Includes 1 fan with USA plug and wire
- 12 sets M6 screw, washers and nuts
- 5 mm tempered glass front door
- Ships fully assembled
- Front and Side accessible
- Front door lock (includes 2 keys)

# 6 RMU WALL-MOUNT ENCLOSURE - SIDE PANEL ACCESS