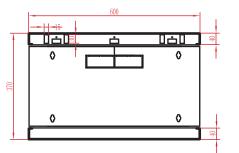

### 047-WWM-0660

| Height    | Width     | Depth     | Mounting<br>Depth | Color | Weight | Capacity |
|-----------|-----------|-----------|-------------------|-------|--------|----------|
| 14.57 in. | 23.62 in. | 17.72 in. | 15.7              | Black | 32 lb  | 132 lb   |