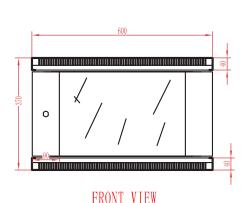

### 047-WWM-0660

| Height    | Width     | Depth     | Mounting<br>Depth | Color | Weight | Capacity |
|-----------|-----------|-----------|-------------------|-------|--------|----------|
| 14.57 in. | 23.62 in. | 17.72 in. | 15.7              | Black | 32 lb  | 132 lb   |