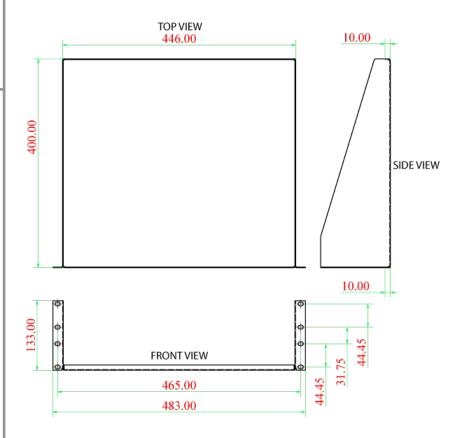

### 047-WVS-3400

| Height   | Width  | Depth     | Color | Weight | Capacity |
|----------|--------|-----------|-------|--------|----------|
| 5.25 in. | 19 in. | 15.75 in. | Black | 4.1 LB | 37 LB    |