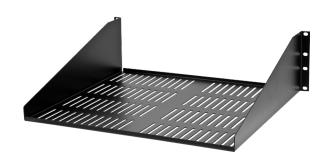

### **DESCRIPTION**

3 RMU 19 in. Single-Sided, Vented Shelf, Black

#### **FEATURES**

- Fits most standard 19 in. racks and wall mounts
- 1.2 mm steel
- 4 sets of M6 Washers/Screws/Cage Nuts included
- Loading Capacity 37 lbs
- Better airflow
- Suitable for network electronics/ components

# 3 RMU SINGLE-SIDED SHELF - VENTED, 19 IN.