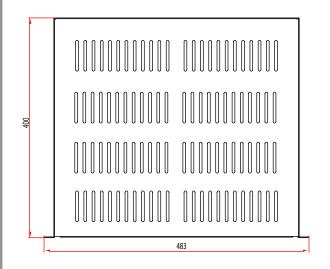

## 047-WVS-2400

| Height   | Width  | Depth     | Color | Weight | Capacity |
|----------|--------|-----------|-------|--------|----------|
| 3.50 in. | 19 in. | 15.75 in. | Black | 3.9 lb | 37 lb    |