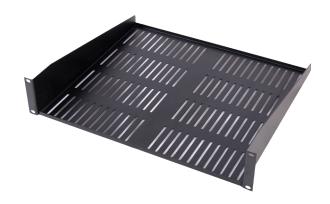

### **DESCRIPTION**

2 RMU 19 in. Single-Sided, Vented Shelf Black

#### **FEATURES**

- Fits most standard 19 in. racks and wall mounts
- 1.2 mm steel
- 4 sets of M6 Washers/Screws/Cage Nuts included
- Loading Capacity 37 lbs
- Better airflow
- Suitable for network electronics/ components

## 047-WVS-2400

| Height   | Width  | Depth     | Color | Weight | Capacity |
|----------|--------|-----------|-------|--------|----------|
| 3.50 in. | 19 in. | 15.75 in. | Black | 3.9 lb | 37 lb    |