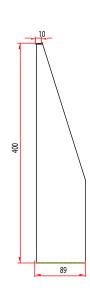

## 047-WVS-2400

| Height   | Width  | Depth     | Color | Weight | Capacity |
|----------|--------|-----------|-------|--------|----------|
| 3.50 in. | 19 in. | 15.75 in. | Black | 3.9 lb | 37 lb    |