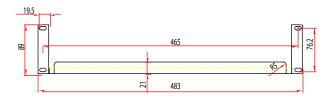

## 047-WVS-2400

| Height   | Width  | Depth     | Color | Weight | Capacity |
|----------|--------|-----------|-------|--------|----------|
| 3.50 in. | 19 in. | 15.75 in. | Black | 3.9 lb | 37 lb    |