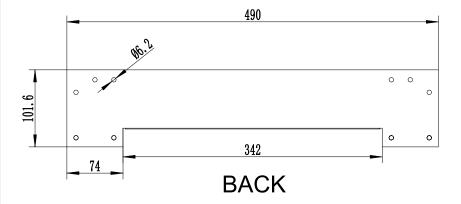

## DESCRIPTION

4 RMU Vertical Wall-Mount Rack / Bracket.

## **FEATURES**

- Aluminum Material.
- Mounts flush to wall & under desk.
- Pre drilled holes for #12-24 screws.
- 4 Screws and Washers Included.
- Highly functional and stylish, value packed and multiple-vendor compatibility.
- Compatible with 19 in. rack mountable equipment.

# 047-WVR-4000

| Height | Width    | Mounting<br>Depth | Color | Weight | Capacity |
|--------|----------|-------------------|-------|--------|----------|
| 4 in.  | 19.2 in. | 7 in.             | Black | 2 lb   | 22 lb    |