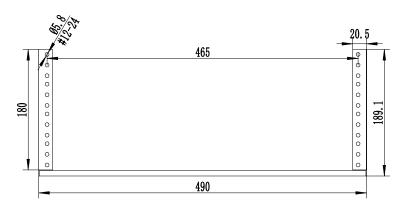

## DESCRIPTION

4 RMU Vertical Wall-Mount Rack / Bracket.

## **FEATURES**

- Aluminum Material.
- Mounts flush to wall & under desk.
- Pre drilled holes for #12-24 screws.
- 4 Screws and Washers Included.
- Highly functional and stylish, value packed and multiple-vendor compatibility.
- Compatible with 19 in. rack mountable equipment.

# 047-WVR-4000

| Height | Width    | Mounting<br>Depth | Color | Weight | Capacity |
|--------|----------|-------------------|-------|--------|----------|
| 4 in.  | 19.2 in. | 7 in.             | Black | 2 lb   | 22 lb    |