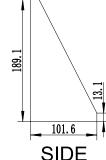

## DESCRIPTION

4 RMU Vertical Wall-Mount Rack / Bracket.

## **FEATURES**

- Aluminum Material.
- Mounts flush to wall & under desk.
- Pre drilled holes for #12-24 screws.
- 4 Screws and Washers Included.
- Highly functional and stylish, value packed and multiple-vendor compatibility.
- Compatible with 19 in. rack mountable equipment.

# 047-WVR-4000

| Height | Width    | Mounting<br>Depth | Color | Weight | Capacity |
|--------|----------|-------------------|-------|--------|----------|
| 4 in.  | 19.2 in. | 7 in.             | Black | 2 lb   | 22 lb    |