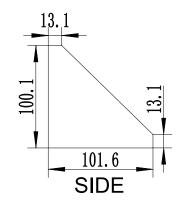

## 047-WVR-2000

| Height | Width    | Mounting Depth | Color | Weight | Capacity |
|--------|----------|----------------|-------|--------|----------|
| 4 in.  | 19.2 in. | 3.5 in.        | Black | 1.7 lb | 15 lb    |