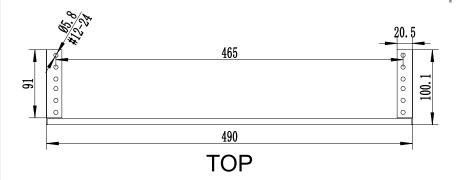

## 047-WVR-2000

| Height | Width    | Mounting Depth | Color | Weight | Capacity |
|--------|----------|----------------|-------|--------|----------|
| 4 in.  | 19.2 in. | 3.5 in.        | Black | 1.7 lb | 15 lb    |