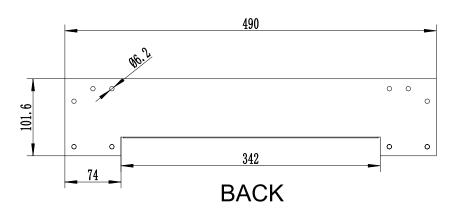

# 2 RMU VERTICAL WALL MOUNT RACK/BRACKET

## 047-WVR-2000

| Height | Width    | Mounting Depth | Color | Weight | Capacity |
|--------|----------|----------------|-------|--------|----------|
| 4 in.  | 19.2 in. | 3.5 in.        | Black | 1.7 lb | 15 lb    |