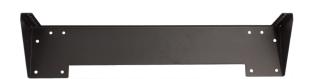

### **DESCRIPTION**

2 RMU Vertical Wall-Mount Rack / Bracket.

#### **FEATURES**

- Aluminum Material.
- · Mounts flush to wall & under desk.
- Pre drilled holes for #12-24 screws.
- 4 Screws and Washers Included.
- Highly functional and stylish, value packed and multiple-vendor compatibility.
- Compatible with 19 in. rack mountable equipment.

# 2 RMU VERTICAL WALL MOUNT RACK/BRACKET