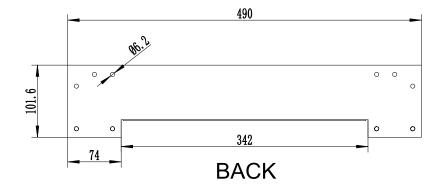

# 047-WVR-1000

| Height | Width    | Mounting<br>Depth | Color | Weight | Capacity |
|--------|----------|-------------------|-------|--------|----------|
| 4 in.  | 19.2 in. | 2.2 in.           | Black | 2 lb   | 11 lb    |