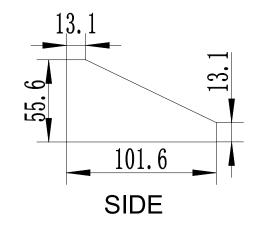

# 047-WVR-1000

| Height | Width    | Mounting<br>Depth | Color | Weight | Capacity |
|--------|----------|-------------------|-------|--------|----------|
| 4 in.  | 19.2 in. | 2.2 in.           | Black | 2 lb   | 11 lb    |