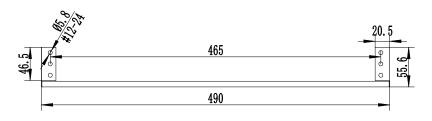

# 047-WVR-1000

| Height | Width    | Mounting<br>Depth | Color | Weight | Capacity |
|--------|----------|-------------------|-------|--------|----------|
| 4 in.  | 19.2 in. | 2.2 in.           | Black | 2 lb   | 11 lb    |