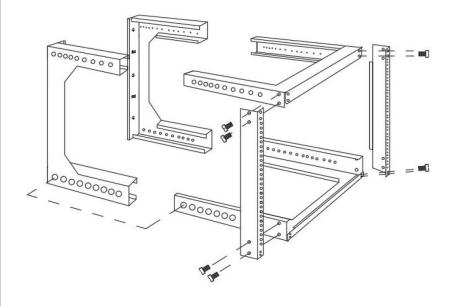

#### **FEATURES**

- Modern, sleek design, high quality steel
- 19 inch standard EIA mounting depth
- Black powder finish
- Thread type: 12-24 Tapped
- M6 screws and cage nuts included
- Adjustable depth from 18 in. to 30 in.
- · Assembly required, easy installation
- Increased weight capacity, holds up to 150 lbs