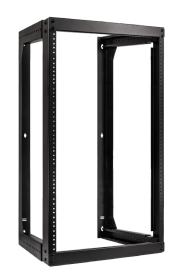

### **DESCRIPTION**

16 RMU Open Frame Wall-Mount Rack. Adjustable Depth.

# 16 RMU OPEN WALL MOUNT FRAME

## 047-WTH-1618

| Height    | Width  | Adjustable<br>Depth | Mounting<br>Depth         | Color | Weight | Capacity |
|-----------|--------|---------------------|---------------------------|-------|--------|----------|
| 31.75 in. | 20 in. | 18 - 30 in.         | 19 in. Rack-<br>mountable | Black | 30 lb  | 150 lb   |