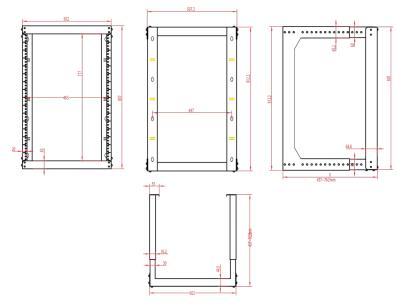

## 047-WTH-1618

| Height    | Width  | Adjustable<br>Depth | Mounting<br>Depth         | Color | Weight | Capacity |
|-----------|--------|---------------------|---------------------------|-------|--------|----------|
| 31.75 in. | 20 in. | 18 - 30 in.         | 19 in. Rack-<br>mountable | Black | 30 lb  | 150 lb   |

16 RMU (502 mm x 457 mm x 807 mm) (20 in x 18 in x 31.75 in)