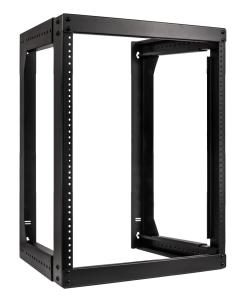

### **DESCRIPTION**

12 RMU Open Frame Wall-Mount Rack. Adjustable Depth.

#### **FEATURES**

- Modern, sleek design, high quality steel
- 19 inch standard EIA mounting depth
- Black powder finish
- Thread type: 12-24 Tapped
- M6 screws and cage nuts included
- Adjustable depth from 18 in. to 30 in.
- · Assembly required, easy installation
- Increased weight capacity, holds up to 150 lbs

# 12 RMU OPEN WALL MOUNT FRAME