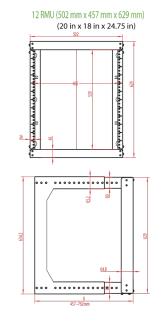

## 047-WTH-1218

| Height    | Width  | Adjustable<br>Depth | Mounting<br>Depth         | Color | Weight   | Capacity |
|-----------|--------|---------------------|---------------------------|-------|----------|----------|
| 24.75 in. | 20 in. | 18 - 30 in.         | 19 in. Rack-<br>mountable | Black | 27.34 lb | 150 lb   |