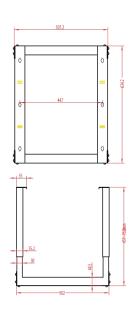

## 047-WTH-1218

| Height    | Width  | Adjustable<br>Depth | Mounting<br>Depth         | Color | Weight   | Capacity |
|-----------|--------|---------------------|---------------------------|-------|----------|----------|
| 24.75 in. | 20 in. | 18 - 30 in.         | 19 in. Rack-<br>mountable | Black | 27.34 lb | 150 lb   |