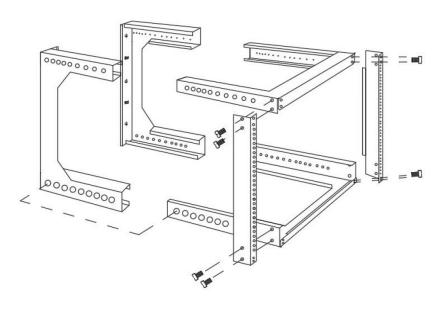

### **DESCRIPTION**

12 RMU Open Frame Wall-Mount Rack. Adjustable Depth.

#### **FEATURES**

- Modern, sleek design, high quality steel
- 19 inch standard EIA mounting depth
- Black powder finish
- Thread type: 12-24 Tapped
- M6 screws and cage nuts included
- Adjustable depth from 18 in. to 30 in.
- · Assembly required, easy installation
- Increased weight capacity, holds up to 150 lbs

# 12 RMU OPEN WALL MOUNT FRAME

## 047-WTH-1218

| Height    | Width  | Adjustable<br>Depth | Mounting<br>Depth         | Color | Weight   | Capacity |
|-----------|--------|---------------------|---------------------------|-------|----------|----------|
| 24.75 in. | 20 in. | 18 - 30 in.         | 19 in. Rack-<br>mountable | Black | 27.34 lb | 150 lb   |