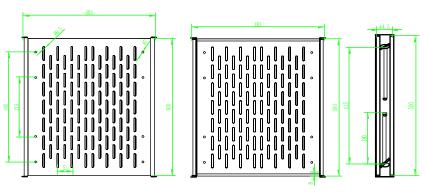

## 047-WSS-3551

| Height   | Width  | Depth       | Color | Weight | Capacity |
|----------|--------|-------------|-------|--------|----------|
| 1.75 in. | 19 in. | 25 - 36 in. | Black | 12 lb  | 44 lb    |

#### SHELF - FOLDED

TOP VIEW