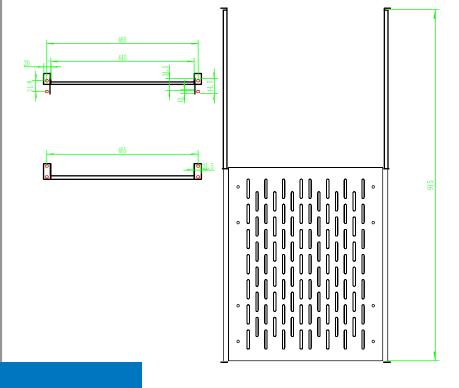

## 047-WSS-3551

| Height   | Width  | Depth       | Color | Weight | Capacity |
|----------|--------|-------------|-------|--------|----------|
| 1.75 in. | 19 in. | 25 - 36 in. | Black | 12 lb  | 44 lb    |

#### SHELF - EXTENDED