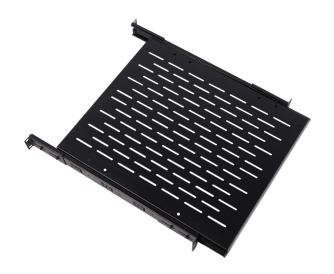

## **DESCRIPTION**

1 RMU Vented Sliding Shelf, 19 in., Black

### **FEATURES**

- Fits most standard 19 in. Racks and Wall Mounts, 4-point mounting
- Made from 1.5mm EG Steel
- Comes with 8 sets of M6 Washers/Screws/ Cage Nuts
- Loading Capacity 44 lbs
- Folded depth: 19.7 in.
- Extended depth: 19.7 in. to 36 in.
- Suitable for network electronics/ components & keyboards

# 1 RMU 19 IN. VENTED SLIDING SHELF