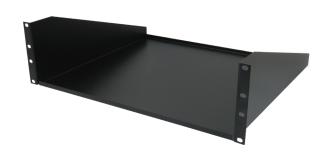

### **DESCRIPTION**

3 RMU 19 in. Single-Sided, Non-Vented Shelf Black

#### **FEATURES**

- Fits most standard 19 in. Racks and Wall Mounts
- Made from 1.5 mm EG Steel
- Comes with 8 sets of M6 Washers/Screws/ Cage Nuts
- Loading Capacity 44 lbs
- Suitable for network electronics/components

# 3 RMU 19 IN. SINGLE-SIDED NON-VENTED SHELF