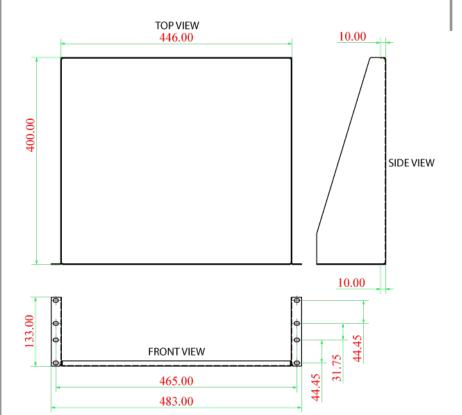

### 047-WSS-3400

| Height   | Width  | Depth     | Color | Weight | Capacity |
|----------|--------|-----------|-------|--------|----------|
| 5.25 in. | 19 in. | 15.63 in. | Black | 4.9 lb | 44 lb    |