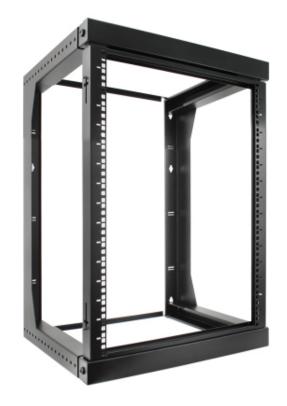

# **16 RMU WALL MOUNT OPEN FRAME RACK** - SWING OUT

### DESCRIPTION

16 RMU Open Wall Mount - Swing Out

VERTICAL CABLE Simply Connect.

#### **FEATURES**

- 16 RMU Rack Capacity
- Swing-Out Design
- Adjustable Mounting Depth from 18 in. to 30 in.
- Steel frame open wall mount with M6 screws and cage nuts.
- Comes unassembled