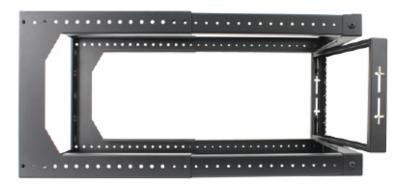

### **DESCRIPTION**

6 RMU Open Wall Mount - Swing Out

#### **FEATURES**

- 6 RMU Rack Capacity
- Swing-Out Design
- Adjustable Mounting Depth from 18 in. to 30 in.
- Steel frame open wall mount with M6 screws and cage nuts.
- Comes unassembled

# 6 RMU WALL MOUNT OPEN FRAME RACK - SWING OUT

### 047-WSM-0626

| Height   | Width     | Depth       | Color | Weight | Capacity<br>(Open) | Capacity<br>(Closed) |
|----------|-----------|-------------|-------|--------|--------------------|----------------------|
| 16.4 in. | 21.65 in. | 18 - 30 in. | Black | 25 LB  | 25 LB              | 65 LB                |