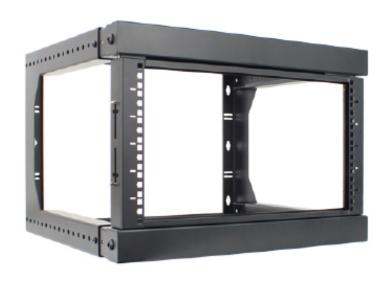

### **DESCRIPTION**

6 RMU Open Wall Mount - Swing Out

#### **FEATURES**

- 6 RMU Rack Capacity
- Swing-Out Design
- Adjustable Mounting Depth from 18 in. to 30 in.
- Steel frame open wall mount with M6 screws and cage nuts.
- Comes unassembled

# 6 RMU WALL MOUNT OPEN FRAME RACK - SWING OUT

### 047-WSM-0626

| Height   | Width     | Depth       | Color | Weight | Capacity<br>(Open) | Capacity<br>(Closed) |
|----------|-----------|-------------|-------|--------|--------------------|----------------------|
| 16.4 in. | 21.65 in. | 18 - 30 in. | Black | 25 LB  | 25 LB              | 65 LB                |