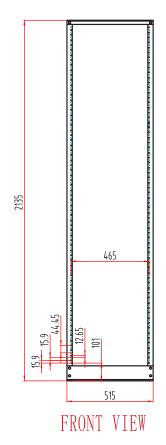

### 047-W0S-0245

| Height | Width    | Depth    | Color | Weight | Capacity |
|--------|----------|----------|-------|--------|----------|
| 84 in. | 20.3 in. | 14.8 in. | Black | 28 lb. | 804 lb.  |