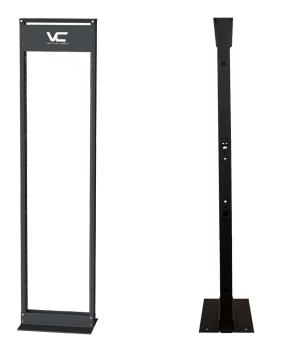

### **DESCRIPTION**

45 RMU Steel Open Rack - 2 Post

#### **FEATURES**

- Steel frame
- Pre drilled holes for #12-24 screws
- Includes 28 screws and washers
- Highly functional and stylish, value packed and multiple-vendor compatibility
- · Unit markings on front and rear posts

### 047-W0S-0245

| Height | Width    | Depth    | Color | Weight | Capacity |
|--------|----------|----------|-------|--------|----------|
| 84 in. | 20.3 in. | 14.8 in. | Black | 28 lb. | 804 lb.  |