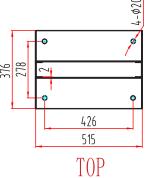

### 047-W0S-0245

| Height | Width    | Depth    | Color | Weight | Capacity |
|--------|----------|----------|-------|--------|----------|
| 84 in. | 20.3 in. | 14.8 in. | Black | 28 lb. | 804 lb.  |