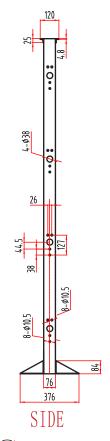

### 047-W0S-0245

| Height | Width    | Depth    | Color | Weight | Capacity |
|--------|----------|----------|-------|--------|----------|
| 84 in. | 20.3 in. | 14.8 in. | Black | 28 lb. | 804 lb.  |