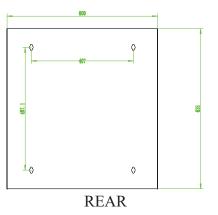

## 047-WHS-1260

| Height | Width  | Depth  | Usable<br>Depth | Color | Weight | Capacity |
|--------|--------|--------|-----------------|-------|--------|----------|
| 25 in. | 24 in. | 24 in. | 15.75 in.       | Black | 68 lb  | 132 lb   |