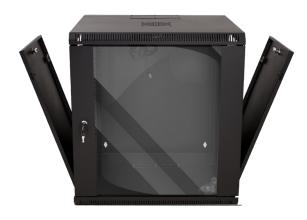

### DESCRIPTION

12 RMU Wall Mount Swing Out Enclosure

### **FEATURES**

- Easily removable front door
- Easily removeable side panels
- Front and side door locks
- Dust protective glass
- Top and vented side panels
- Nonreversible rear swing out allows easy access to rear
- Cooling fan and power supply built in
- Easy access for installation
- Ships fully assembled
- Black Powder Coated Finish
- Comes with 20 sets of washers, screws, cage nuts