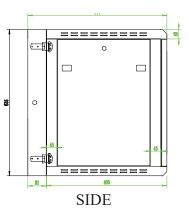

## 047-WHS-1260

| Height | Width  | Depth  | Usable<br>Depth | Color | Weight | Capacity |
|--------|--------|--------|-----------------|-------|--------|----------|
| 25 in. | 24 in. | 24 in. | 15.75 in.       | Black | 68 lb  | 132 lb   |