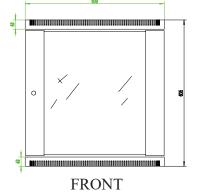

## 047-WHS-1260

| Height | Width  | Depth  | Usable<br>Depth | Color | Weight | Capacity |
|--------|--------|--------|-----------------|-------|--------|----------|
| 25 in. | 24 in. | 24 in. | 15.75 in.       | Black | 68 lb  | 132 lb   |