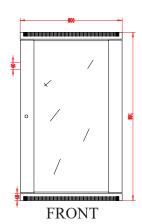

# 047-WHS-2070

| Height | Width | Depth | Usable<br>Depth | Color | Weight | Capacity |
|--------|-------|-------|-----------------|-------|--------|----------|
| 39 in. |       |       | 22.5 in.        |       |        |          |