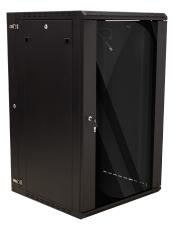

# DESCRIPTION

20 RMU Wall Mount Swing Out Enclosure 31 in. Depth

## **FEATURES**

- Easily removable front door and side panels
- Front and side door locks
- Dust protective plexiglass
- Top and side vented panels
- Nonreversible rear swing-out allows easy access to the rear
- Cooling fan and power supply built-in
- Easy access for installation
- Ships fully assembled
- Black Powder Coated Finish
- Comes with 20 sets of washers, screws, cage nuts

# **20 RMU WALL MOUNT** SWING OUT ENCLOSURE