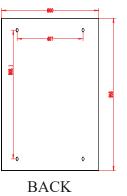

# 047-WHS-2070

| Height | Width | Depth | Usable<br>Depth | Color | Weight | Capacity |
|--------|-------|-------|-----------------|-------|--------|----------|
| 39 in. |       |       | 22.5 in.        |       |        |          |