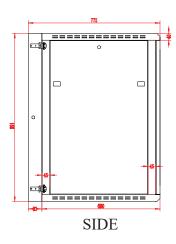

# 047-WHS-2070

| Height | Width | Depth | Usable<br>Depth | Color | Weight | Capacity |
|--------|-------|-------|-----------------|-------|--------|----------|
| 39 in. |       |       | 22.5 in.        |       |        |          |