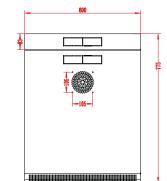

# 047-WHS-2070

| Height | Width | Depth | Usable<br>Depth | Color | Weight | Capacity |
|--------|-------|-------|-----------------|-------|--------|----------|
| 39 in. |       |       | 22.5 in.        |       |        |          |

TOP