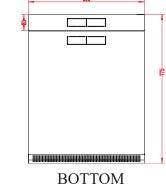

# 047-WHS-2070

| Height | Width | Depth | Usable<br>Depth | Color | Weight | Capacity |
|--------|-------|-------|-----------------|-------|--------|----------|
| 39 in. |       |       | 22.5 in.        |       |        |          |

TOP