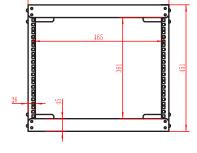

## 047-WFJ-0853

| Height    | Width  | Depth  | Color | Weight  | Capacity |
|-----------|--------|--------|-------|---------|----------|
| 17.75 in. | 20 in. | 18 in. | Black | 15.6 LB | 33 lb    |