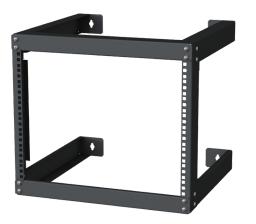

## DESCRIPTION

8 RMU Wall-Mount Open Frame Rack

VERTICAL CABLE Simply Connect.

### **FEATURES**

- Steel frame open wall mount with M6 screws and cage nuts.
- Comes unassembled
- Easy assembly

FROM FRONT