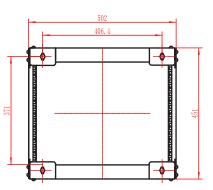

## 047-WFJ-0853

| Height    | Width  | Depth  | Color | Weight  | Capacity |
|-----------|--------|--------|-------|---------|----------|
| 17.75 in. | 20 in. | 18 in. | Black | 15.6 LB | 33 lb    |