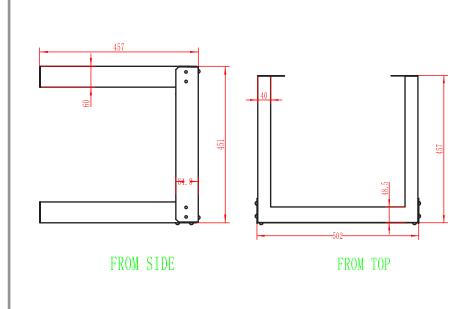

## 047-WFJ-0853

| Height    | Width  | Depth  | Color | Weight  | Capacity |
|-----------|--------|--------|-------|---------|----------|
| 17.75 in. | 20 in. | 18 in. | Black | 15.6 LB | 33 lb    |

### **FEATURES**

- Steel frame open wall mount with M6 screws and cage nuts.
- Comes unassembled
- Easy assembly

FROM FRONT