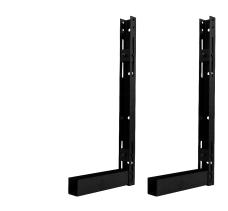

### **DESCRIPTION**

**Vertical DVR Mounting Bracket.** 8 in, Black.

#### **FEATURES**

- · Vertical Mounting Design
- Universal Compatibility
- Durable Steel Construction
- Pre-Drilled Mounting Holes
- Low-Profile Design
- Black Poweder-Coated Finish
- Includes mounting hardware

# **DVR BRACKET** (VERTICAL)