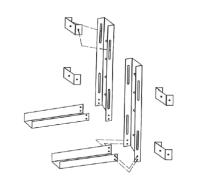

#### **FEATURES**

- · Vertical Mounting Design
- Universal Compatibility
- Durable Steel Construction
- Pre-Drilled Mounting Holes
- Low-Profile Design
- Black Poweder-Coated Finish
- Includes mounting hardware

# **DVR BRACKET** (VERTICAL)