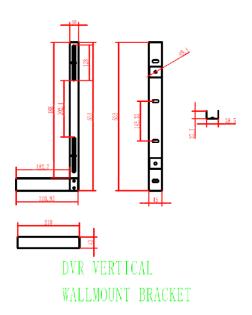

### **DESCRIPTION**

**Vertical DVR Mounting Bracket.** 8 in, Black.

#### **FEATURES**

- · Vertical Mounting Design
- Universal Compatibility
- Durable Steel Construction
- Pre-Drilled Mounting Holes
- Low-Profile Design
- Black Poweder-Coated Finish
- Includes mounting hardware

## 047-DVR-V

| Height | Width | Depth | Color | Weight |
|--------|-------|-------|-------|--------|
| 21 in. | 8 in. | 8 in. | Black | 6.3 lb |