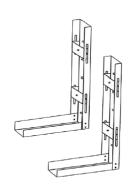

#### **FEATURES**

- · Vertical Mounting Design
- Universal Compatibility
- Durable Steel Construction
- Pre-Drilled Mounting Holes
- Low-Profile Design
- Black Poweder-Coated Finish
- Includes mounting hardware

# **DVR BRACKET** (VERTICAL)