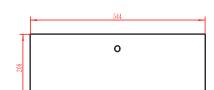

### 047-DVR-2124

| Height | Width  | Depth  | Color | Weight  |
|--------|--------|--------|-------|---------|
| 8 in.  | 21 in. | 24 in. | Black | 32.5 lb |

FRONT

538 538 71.5 533 REAR SIDE

verticalcable.com