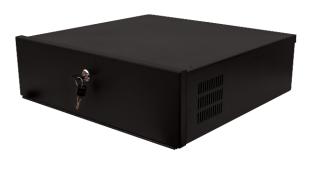

# VERTICAL CABLE Simply Connect. DESCRIPTION

**DVR Security Lockbox - 24 Inch** 

### **FEATURES**

- •24 in. Interior Depth
- Heavy-Duty Steel Contruction
- Locking Front Door with Ventilation Slots
- Top and Bottom Cable Access Ports
- Removable Top Panel
- Cooling Fan Ready
- Wall or Shelf Mountable
- Professional Black Finish
- Includes keys, fan with power cable.

# **DVR SECURITY LOCKBOX** (24 INCH)