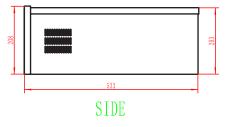

### 047-DVR-2124

| Height | Width  | Depth  | Color | Weight  |
|--------|--------|--------|-------|---------|
| 8 in.  | 21 in. | 24 in. | Black | 32.5 lb |

FRONT

538 538 71.5 533 REAR SIDE

verticalcable.com