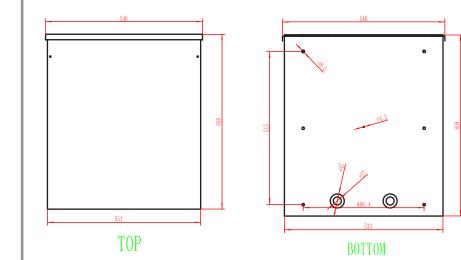

### 047-DVR-2124

| Height | Width  | Depth  | Color | Weight  |
|--------|--------|--------|-------|---------|
| 8 in.  | 21 in. | 24 in. | Black | 32.5 lb |

FRONT

538 538 71.5 533 REAR SIDE

verticalcable.com