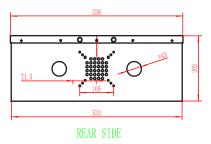

# **FEATURES**

- •21 in. Interior Depth
- Heavy-Duty Steel Contruction
- Locking Front Door with Ventilation Slots
- Top and Bottom Cable Access Ports
- Removable Top Panel
- Cooling Fan Ready
- Wall or Shelf Mountable
- Professional Black Finish
- Includes keys, fan with power cable.

# DVR SECURITY LOCKBOX (21 INCH)

# 047-DVR-2121

| Height | Width  | Depth  | Color | Weight |
|--------|--------|--------|-------|--------|
| 8 in.  | 21 in. | 21 in. | Black | 32 lb  |

 $\bigcirc$ 

verticalcable.com

Rev. 04/2025 Subject to change without notice.