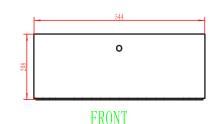

# DVR SECURITY LOCKBOX (21 INCH)

# 047-DVR-2121

| Height | Width  | Depth  | Color | Weight |
|--------|--------|--------|-------|--------|
| 8 in.  | 21 in. | 21 in. | Black | 32 lb  |

 $\bigcirc$ 

verticalcable.com

Rev. 04/2025 Subject to change without notice.