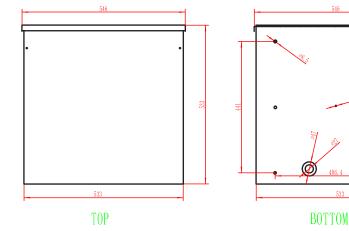

# **FEATURES**

- •21 in. Interior Depth
- Heavy-Duty Steel Contruction
- Locking Front Door with Ventilation Slots
- Top and Bottom Cable Access Ports
- Removable Top Panel
- Cooling Fan Ready
- Wall or Shelf Mountable
- Professional Black Finish
- Includes keys, fan with power cable.

# DVR SECURITY LOCKBOX (21 INCH)

# 047-DVR-2121

| Height | Width  | Depth  | Color | Weight |
|--------|--------|--------|-------|--------|
| 8 in.  | 21 in. | 21 in. | Black | 32 lb  |

 $\bigcirc$ 

verticalcable.com

Rev. 04/2025 Subject to change without notice.