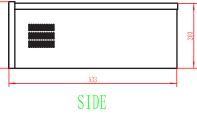

# **FEATURES**

- •21 in. Interior Depth
- Heavy-Duty Steel Contruction
- Locking Front Door with Ventilation Slots
- Top and Bottom Cable Access Ports
- Removable Top Panel
- Cooling Fan Ready
- Wall or Shelf Mountable
- Professional Black Finish
- Includes keys, fan with power cable.

# DVR SECURITY LOCKBOX (21 INCH)

# 047-DVR-2121

| Height | Width  | Depth  | Color | Weight |
|--------|--------|--------|-------|--------|
| 8 in.  | 21 in. | 21 in. | Black | 32 lb  |

 $\bigcirc$ 

verticalcable.com

Rev. 04/2025 Subject to change without notice.