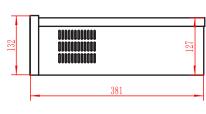

## Image: Construction of the steel Construction Image: Construction of the steel Construction Image: Construction

• Top and Bottom Cable Access

Removable Top Panel
Cooling Fan Ready
Wall/Shelf Mountable

Ventilation

## DVR SECURITY LOCKBOX (15 INCH)

## 047-DVR-1515

| Height | Width  | Depth  | Color | Weight |
|--------|--------|--------|-------|--------|
| 5 in.  | 15 in. | 15 in. | Black | 14 LB  |



FRONT DOOR









REAR SIDE

VERTICAL CABLE 951.696.7772 California 800.749.2447 Florida

845.391.8318 New York 713.322.7242 Texas

## verticalcable.com

Rev. 04/2025 Subject to change without notice.