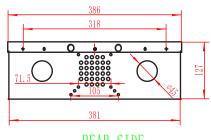

## 047-DVR-1515

| Height | Width  | Depth  | Color | Weight |
|--------|--------|--------|-------|--------|
| 5 in.  | 15 in. | 15 in. | Black | 14 LB  |

FRONT DOOR

REAR SIDE

VERTICAL CABLE 951.696.7772 California 800.749.2447 Florida