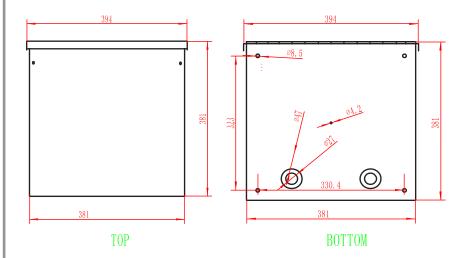

## 047-DVR-1515

| Height | Width  | Depth  | Color | Weight |
|--------|--------|--------|-------|--------|
| 5 in.  | 15 in. | 15 in. | Black | 14 LB  |

FRONT DOOR

REAR SIDE

VERTICAL CABLE 951.696.7772 California 800.749.2447 Florida