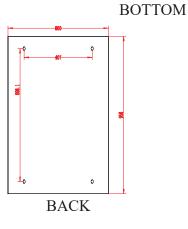

## 047-WHS-2070

| Height | Width  | Depth  | Usable<br>Depth | Color | Weight  | Capacity |
|--------|--------|--------|-----------------|-------|---------|----------|
| 39 in. | 24 in. | 31 in. | 22.5 in.        | Black | 98.5 lb | 132 lb   |