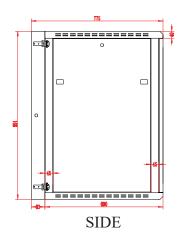

## 047-WHS-2070

| Height | Width  | Depth  | Usable<br>Depth | Color | Weight  | Capacity |
|--------|--------|--------|-----------------|-------|---------|----------|
| 39 in. | 24 in. | 31 in. | 22.5 in.        | Black | 98.5 lb | 132 lb   |