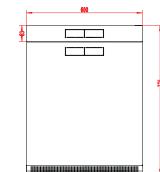

## 047-WHS-2070

| Height | Width  | Depth  | Usable<br>Depth | Color | Weight  | Capacity |
|--------|--------|--------|-----------------|-------|---------|----------|
| 39 in. | 24 in. | 31 in. | 22.5 in.        | Black | 98.5 lb | 132 lb   |

TOP