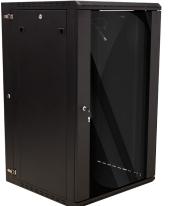

#### DESCRIPTION

20 RMU Wall Mount Swing Out Enclosure

### FEATURES

- Easily removable front door and side panels
- Front and side door locks
- Dust protective plexiglass
- Top and side vented panels
- Nonreversible rear swing-out allows easy access to the rear
- Cooling fan and power supply built-in
- Easy access for installation
- Ships fully assembled
- Black Powder Coated Finish
- Comes with 20 sets of washers, screws, cage nuts