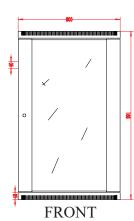

## 047-WHS-2070

| Height | Width  | Depth  | Usable<br>Depth | Color | Weight  | Capacity |
|--------|--------|--------|-----------------|-------|---------|----------|
| 39 in. | 24 in. | 31 in. | 22.5 in.        | Black | 98.5 lb | 132 lb   |