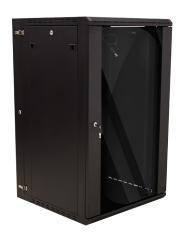

### **DESCRIPTION**

20 RMU Wall Mount Swing Out Enclosure

#### **FEATURES**

- Easily removable front door and side panels
- Front and side door locks
- Dust protective plexiglass
- Top and side vented panels
- Nonreversible rear swing-out allows easy access to the rear
- Cooling fan and power supply built-in
- Easy access for installation
- Ships fully assembled
- Black Powder Coated Finish
- Comes with 20 sets of washers, screws, cage nuts

# 20 RMU WALL MOUNT SWING OUT ENCLOSURE