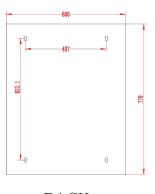

# 15 RMU WALL MOUNT SWING OUT ENCLOSURE

### 047-WHS-1570

| Height | Width  | Depth  | Usable<br>Depth | Color | Weight  | Capacity |
|--------|--------|--------|-----------------|-------|---------|----------|
| 30 in. | 24 in. | 31 in. | 22.5 in.        | Black | 81.5 lb | 132 lb   |

TOP

BOTTOM

**BACK** 