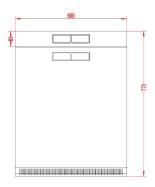

# 15 RMU WALL MOUNT SWING OUT ENCLOSURE

### 047-WHS-1570

| Height | Width  | Depth  | Usable<br>Depth | Color | Weight  | Capacity |
|--------|--------|--------|-----------------|-------|---------|----------|
| 30 in. | 24 in. | 31 in. | 22.5 in.        | Black | 81.5 lb | 132 lb   |

TOP

BOTTOM

**BACK** 