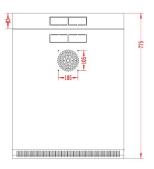

### **DESCRIPTION**

15 RMU Wall Mount Swing Out Enclosure

#### **FEATURES**

- Easily removable front door
- · Easily removeable side panels
- Front and side door locks
- Dust protective glass
- Top and vented side panels
- Nonreversible rear swing out allows easy access to rear
- Cooling fan included
- Easy access for equipment installation
- Ships fully assembled
- Black Powder Coated Finish
- Comes with 20 sets of washers, screws, cage nuts



# 15 RMU WALL MOUNT SWING OUT ENCLOSURE

### 047-WHS-1570

| Height | Width  | Depth  | Usable<br>Depth | Color | Weight  | Capacity |
|--------|--------|--------|-----------------|-------|---------|----------|
| 30 in. | 24 in. | 31 in. | 22.5 in.        | Black | 81.5 lb | 132 lb   |









TOP

BOTTOM



**BACK** 

## **VERTICAL CABLE**

951.696.7772 California 800.749.2447 Florida 845.391.8318 New York 713.322.7242 Texas

verticalcable.com