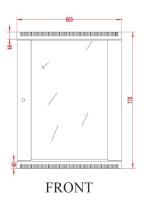

### 047-WHS-1570

| Height | Width  | Depth  | Usable<br>Depth | Color | Weight  | Capacity |
|--------|--------|--------|-----------------|-------|---------|----------|
| 30 in. | 24 in. | 31 in. | 22.5 in.        | Black | 81.5 lb | 132 lb   |