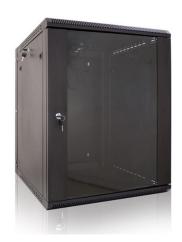

### **DESCRIPTION**

15 RMU Wall Mount Swing Out Enclosure

# 15 RMU WALL MOUNT SWING OUT ENCLOSURE

#### **FEATURES**

- Easily removable front door
- · Easily removeable side panels
- Front and side door locks
- Dust protective glass
- Top and vented side panels
- Nonreversible rear swing out allows easy access to rear
- Cooling fan included
- Easy access for equipment installation
- Ships fully assembled
- Black Powder Coated Finish
- Comes with 20 sets of washers, screws, cage nuts