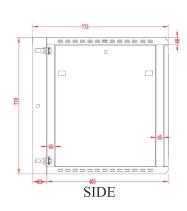

### 047-WHS-1570

| Height | Width  | Depth  | Usable<br>Depth | Color | Weight  | Capacity |
|--------|--------|--------|-----------------|-------|---------|----------|
| 30 in. | 24 in. | 31 in. | 22.5 in.        | Black | 81.5 lb | 132 lb   |