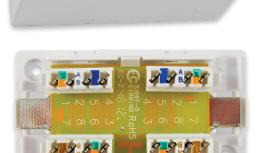

### DESCRIPTION

CAT6 Junction Box, T568A & T568B Standards, Splice Box, Compatible with 110 & Krone Termination Tools. White.

## **FEATURES**

- High-impact ABS construction
- Screws, ties and adhesive tape included
- 110 & Krone type terminal blocks
- Can be terminated with 110 or Krone type tools

Cat.6 Junction Box

- UL 94V-0 Fire Retardant
- T568A & T568B Color Codes
- UL Listed