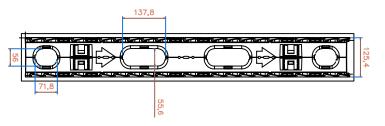

#### **FEATURES**

- Made of high quality plastic
- Removable cover for easy access
- Flexible fingers for easy cable feed
- Mounts on either side of a rack (L/R)
- · Compatible with most relay racks
- One unit includes two sections (2X 22.5U)
- Couple both sections together to get 45 RMU or use one section with a 20 RMU relay rack
- Includes 4 screws and 2 metal ears and hardware to be installed between two racks. (universal fit)