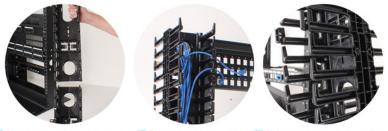

#### **FEATURES**

- Made of high quality plastic
- Removable cover for easy access
- Flexible fingers for easy cable feed
- Mounts on either side of a rack (L/R)
- · Compatible with most relay racks
- One unit includes two sections (2X 22.5U)
- Couple both sections together to get 45 RMU or use one section with a 20 RMU relay rack
- Includes 4 screws and 2 metal ears and hardware to be installed between two racks. (universal fit)

Connect sections together Covers are included Suitable for copper & fiber