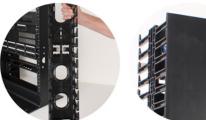

### **DESCRIPTION**

45 RMU Vertical Cable Manager - Double Sided. Compatible with most Relay / Open Racks.

#### **FEATURES**

- Made of high quality plastic
- Removable cover for easy access
- Flexible fingers for easy cable feed
- Mounts on either side of a rack (L/R)
- · Compatible with most relay racks
- One unit includes two sections (2X 22.5U)
- Couple both sections together to get 45 RMU or use one section with a 20 RMU relay rack
- Includes 4 screws and 2 metal ears and hardware to be installed between two racks. (universal fit)

Compatible with Vertical Cable Relay Racks: Item #: 047-WOS-0220, 047-WOS-0245, 047-WOS-0445

# 45 RMU VERTICAL CABLE MANAGER Double-Sided (Universal Fit)