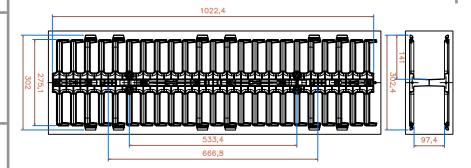

### 047-VMF-4502

|          | Section<br>Height | Width | Depth  | Color | Weight   | Туре             |
|----------|-------------------|-------|--------|-------|----------|------------------|
| 78.9 in. | 39.45 in.         | 5 in. | 12 in. | Black | 19.84 LB | Double-<br>Sided |