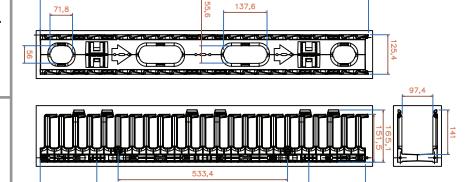

### 047-VMF-4501

| Total<br>Height | Section<br>Height | Width | Depth   | Color | Weight  | Туре             |
|-----------------|-------------------|-------|---------|-------|---------|------------------|
| 78.9 in.        | 39.45 in.         | 5 in. | 6.5 in. | Black | 12.5 LB | Single-<br>Sided |