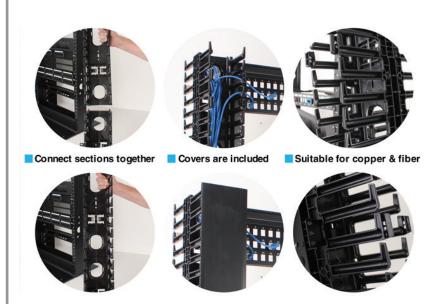

#### **FEATURES**

- Made of high-quality plastic
- Removable cover for easy access
- Flexible fingers for easy cable feed
- Mounts on either side of a rack (L/R)
- · Compatible with most relay racks
- One unit includes two sections (2X 22.5U)
- Couple both sections together to get 45 RMU or use one section with a 20 RMU relay rack
- Includes 4 screws and 2 metal ears and hardware to be installed between two racks (universal fit)