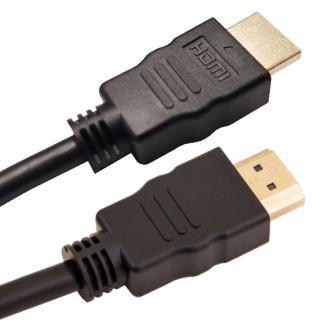

## DESCRIPTION

Premium HDMI 2.0, Type-A Gold Plated, with Ethernet. 2K/4K - 60 Hz Refresh Rate. CL3 Rated for In-Wall Installations. 3 ft.

### **FEATURES**

- High Speed HDMI Certified Cable
- Gold Plated Contacts, Type-A 19 pin
- CL3 Rated for In-wall installations
- 18 Gbps, 2160P UHD/HDR/3D/ARC
- 2K/4K 60 Hz Refresh Rate
- RoHS Compliant
- HDCP Compliant
- UL Listed

# HIGH SPEED HDMI 2.0 WITH ETHERNET (CL3) GOLD PLATED

# 242-030/3FT