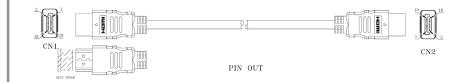

#### MECHANICAL

Connector: Contacts: 19 Pin Male Gold Plated

### JACKET CONSTRUCTION

Material: Size: Outer Diameter: Color: Length: Polyvinyl Chloride (PVC) 30 AWG 0.24 in. (6.00 mm) Black 3 ft.