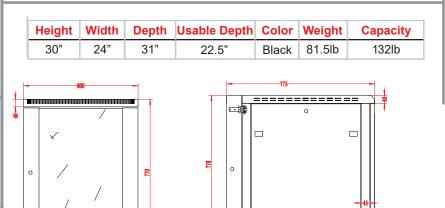

## **15U WALL MOUNT** SWING OUT ENCLOSURE

## SKU: 047-WHS-1570

DESCRIPTION

- Easily removable front door
- Easily removeable side panels
- Front and side door locks
- Dust protective plexiglass
- Top and vented side panels
- Rear swing out allows easy access to rear

VERTICAL CABLE

Simply Connect.

**15U Wall Mount Swing Out Enclosure** 

- · Cooling fan and power supply built in
- Easy access for installation
- Ships fully assembled
- Black Powder Coated Finish
- Comes with 20 sets of washers, screws, cage nuts