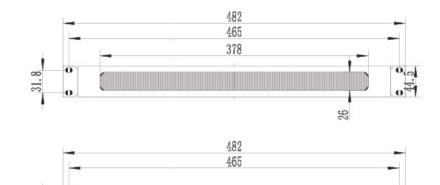

## 047-WBP-1000

00

| Height  | Width  | Depth   | Color | Weight |
|---------|--------|---------|-------|--------|
| 1.8 in. | 19 in. | 0.4 in. | Black | 1.2 LB |

410

BACK