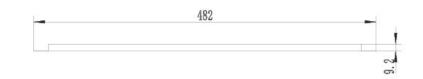

## 047-WBP-1000

00

| Height  | Width  | Depth   | Color | Weight |
|---------|--------|---------|-------|--------|
| 1.8 in. | 19 in. | 0.4 in. | Black | 1.2 LB |

410

BACK