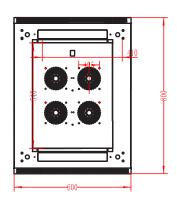

### DESCRIPTION

Network Server Cabinet - 37 RMU Rack Space. 19 Standard Rack.

## APPLICATION

- Easy Access for Equipment Installation
- Caster Wheels and Supporting Feet Installed for Stability
- Adjustable Cable Routing Channels On the Top and Bottom
- Vented Panels on Top and Bottom
- Front and Rear Door Locks
- Easily Removeable Side Panels
- Black Powder Coated Finish
- Cooling Fans Included
- Ships Fully Assembled

Compatible with Vertical Cable Shelves: Item #: 047-WVS-1300, 047-WVS-2400, 047-WVS-3400, 047-WSS-1300, 047-WSS-2400, 047-WSS-3400, 047-WSS-3551, 047-WAS-1400, 047-WAS-2400



VERTICAL CABLE 951.696.7772 California 800.749.2447 Florida 845.391.8318 New York 713.322.7242 Texas

## Network Server Cabinet 37 RMU Rack Space - 19 in. Standard Rack

# 047-SRD-3768











TOP VIEW

#### verticalcable.com

Rev. 01/2025 Subject to change without notice.