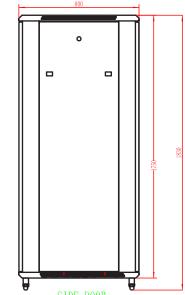

### DESCRIPTION

Network Server Cabinet - 37 RMU Rack Space. 19 Standard Rack.

## Network Server Cabinet 37 RMU Rack Space - 19 in. Standard Rack