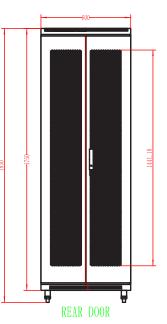

### DESCRIPTION

Network Server Cabinet - 37 RMU Rack Space. 19 Standard Rack.

## Network Server Cabinet 37 RMU Rack Space - 19 in. Standard Rack