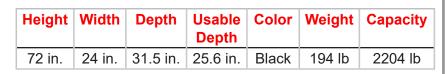

### DESCRIPTION

Network Server Cabinet - 37 RMU Rack Space. 19 Standard Rack.

## Network Server Cabinet 37 RMU Rack Space - 19 in. Standard Rack