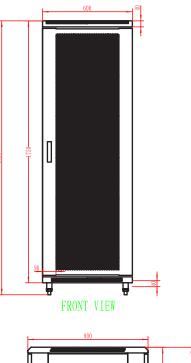

### DESCRIPTION

Network Server Cabinet - 37 RMU Rack Space. 19 Standard Rack.

## APPLICATION

- Easy Access for Equipment Installation
- Caster Wheels and Supporting Feet Installed for Stability
- Adjustable Cable Routing Channels On the Top and Bottom
- Vented Panels on Top and Bottom
- Front and Rear Door Locks
- Easily Removeable Side Panels
- Black Powder Coated Finish
- Cooling Fans Included
- Ships Fully Assembled

Compatible with Vertical Cable Shelves: Item #: 047-WVS-1300, 047-WVS-2400, 047-WVS-3400, 047-WSS-1300, 047-WSS-2400, 047-WSS-3400, 047-WSS-3551, 047-WAS-1400, 047-WAS-2400



VERTICAL CABLE 951.696.7772 California 800.749.2447 Florida 845.391.8318 New York 713.322.7242 Texas

## Network Server Cabinet 37 RMU Rack Space - 19 in. Standard Rack

# 047-SRD-3768











TOP VIEW

#### verticalcable.com

Rev. 01/2025 Subject to change without notice.