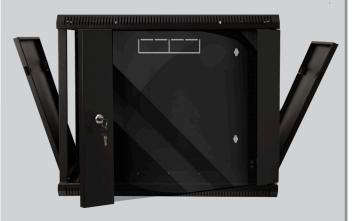

### **DESCRIPTION**

**9U Wall Mount Enclosure** 

## **FEATURES**

- Includes 1 fan with USA plug and wire
- 12 sets M6 screw, washers and nuts
- 5mm tempered glass front door
- Ships fully assembled
- Front and Side accessible
- Front door lock (two keys included)