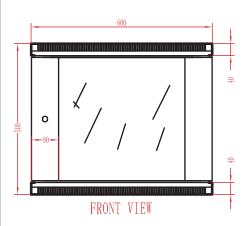

# **SKU: 047-WWM-0960**

| Height | Width  | Depth  | <b>Mounting Depth</b> | Weight | Capacity |
|--------|--------|--------|-----------------------|--------|----------|
| 19.69" | 23.62" | 17.72" | 15.7"                 | 40LB   | 132LB    |