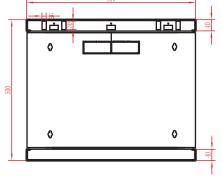

# **SKU: 047-WWM-0960**

| Height | Width  | Depth  | <b>Mounting Depth</b> | Weight | Capacity |
|--------|--------|--------|-----------------------|--------|----------|
| 19.69" | 23.62" | 17.72" | 15.7"                 | 40LB   | 132LB    |