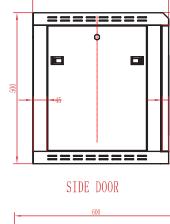

## **FEATURES**

- Includes 1 fan with USA plug and wire
- 12 sets M6 screw, washers and nuts
- 5mm tempered glass front door
- Ships fully assembled
- Front and Side accessible
- Front door lock (two keys included)

# **SKU: 047-WWM-0960**

| Height | Width  | Depth  | <b>Mounting Depth</b> | Weight | Capacity |
|--------|--------|--------|-----------------------|--------|----------|
| 19.69" | 23.62" | 17.72" | 15.7"                 | 40LB   | 132LB    |