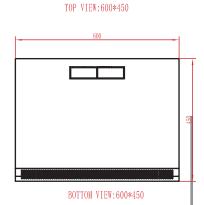

# **SKU: 047-WWM-0960**

| Height | Width  | Depth  | <b>Mounting Depth</b> | Weight | Capacity |
|--------|--------|--------|-----------------------|--------|----------|
| 19.69" | 23.62" | 17.72" | 15.7"                 | 40LB   | 132LB    |