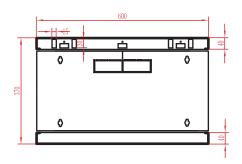

### 047-WWM-0660

| Height    | Width     | Depth     | Mounting<br>Depth | Color | Weight | Capacity |
|-----------|-----------|-----------|-------------------|-------|--------|----------|
| 14.57 in. | 23.62 in. | 17.72 in. | 15.7              | Black | 32 lb  | 132 lb   |