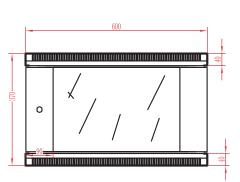

### 047-WWM-0660

| Height    | Width     | Depth     | Mounting<br>Depth | Color | Weight | Capacity |
|-----------|-----------|-----------|-------------------|-------|--------|----------|
| 14.57 in. | 23.62 in. | 17.72 in. | 15.7              | Black | 32 lb  | 132 lb   |

FRONT VIEW