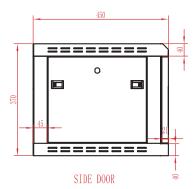

### 047-WWM-0660

| Height    | Width     | Depth     | Mounting<br>Depth | Color | Weight | Capacity |
|-----------|-----------|-----------|-------------------|-------|--------|----------|
| 14.57 in. | 23.62 in. | 17.72 in. | 15.7              | Black | 32 lb  | 132 lb   |