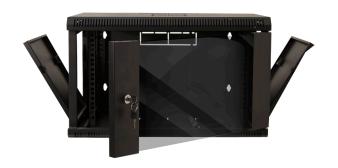

## **DESCRIPTION**

**6 RMU Wall Mount Enclosure** 

#### **FEATURES**

- Includes 1 fan with USA plug and wire
- 12 sets M6 screw, washers and nuts
- 5 mm tempered glass front door
- Ships fully assembled
- Front and Side accessible
- Front door lock (includes 2 keys)

# 6 RMU WALL MOUNT ENCLOSURE