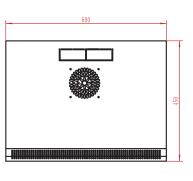

# 6 RMU WALL MOUNT ENCLOSURE

### 047-WWM-0660

| Height    | Width     | Depth     | Mounting<br>Depth | Color | Weight | Capacity |
|-----------|-----------|-----------|-------------------|-------|--------|----------|
| 14.57 in. | 23.62 in. | 17.72 in. | 15.7              | Black | 32 lb  | 132 lb   |

FRONT VIEW