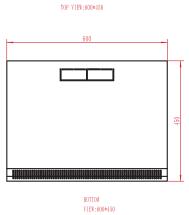

# 6 RMU WALL MOUNT ENCLOSURE

### 047-WWM-0660

| Height    | Width     | Depth     | Mounting<br>Depth | Color | Weight | Capacity |
|-----------|-----------|-----------|-------------------|-------|--------|----------|
| 14.57 in. | 23.62 in. | 17.72 in. | 15.7              | Black | 32 lb  | 132 lb   |