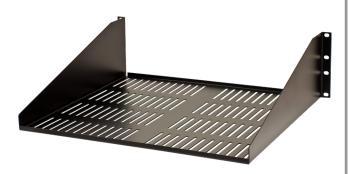

### **DESCRIPTION**

3 RMU 19 in. Single-Sided, Vented Shelf, Black

#### **FEATURES**

- Fits most standard 19 in. racks and wall mounts
- 1.2 mm steel
- 4 sets of M6 Washers/Screws/Cage Nuts included
- Loading Capacity 20 lbs
- Better airflow
- Suitable for network electronics/ components

# 3 RMU SINGLE-SIDED SHELF - VENTED, 19 IN.