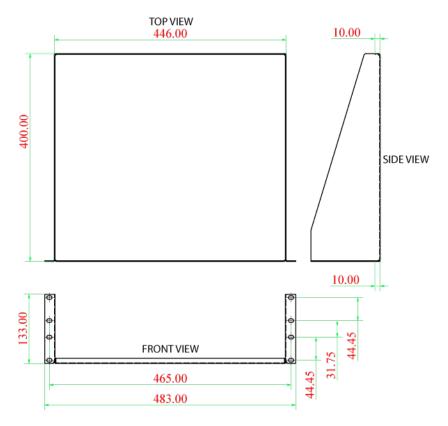

### 047-WVS-3400

| Height   | Width  | Depth     | Color | Weight | Capacity |
|----------|--------|-----------|-------|--------|----------|
| 5.25 in. | 19 in. | 15.75 in. | Black | 4.1 LB | 37 LB    |