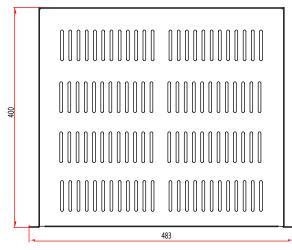

# 047-WVS-2400

| Height   | Width  | Depth     | Color | Weight | Capacity |
|----------|--------|-----------|-------|--------|----------|
| 3.50 in. | 19 in. | 15.70 in. | Black | 4.4 LB | 44 LB    |