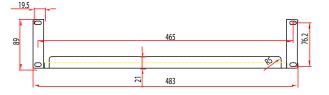

# 047-WVS-2400

| Height   | Width  | Depth     | Color | Weight | Capacity |
|----------|--------|-----------|-------|--------|----------|
| 3.50 in. | 19 in. | 15.70 in. | Black | 4.4 LB | 44 LB    |