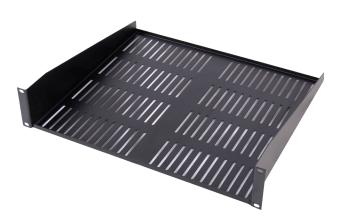

### DESCRIPTION

2 RMU 19 in. Single-Sided, Vented Shelf Black

### **FEATURES**

- Fits most standard 19 in. racks and wall mounts
- 1.2 mm steel
- 4 sets of M6 Washers/Screws/Cage Nuts included
- Loading Capacity 20 lbs
- Better airflow
- Suitable for network electronics/ components

# 2 RMU SINGLE-SIDED SHELF - VENTED, 19 IN.