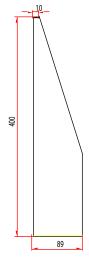

# 047-WVS-2400

| Height   | Width  | Depth     | Color | Weight | Capacity |
|----------|--------|-----------|-------|--------|----------|
| 3.50 in. | 19 in. | 15.70 in. | Black | 4.4 LB | 44 LB    |