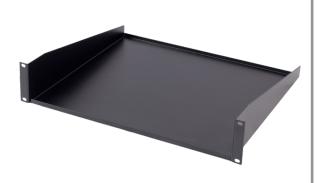

## **DESCRIPTION**

2 RMU 19 in. Single-Sided, Non-Vented Shelf Black

#### **FEATURES**

- Fits most standard 19 in. Racks and Wall Mounts
- Made from 1.5 mm EG Steel
- Comes with 4 sets of M6 Washers/Screws/ Cage Nuts
- Loading Capacity 50 lbs
- Suitable for network electronics/components