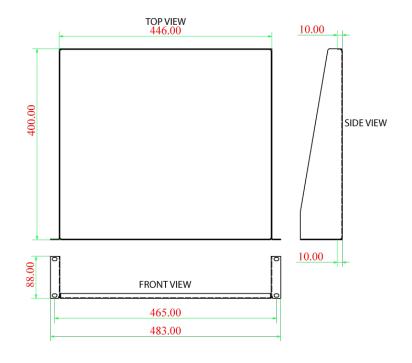

## 047-WSS-2400

| Height   | Width  | Depth     | Color | Weight | Capacity |
|----------|--------|-----------|-------|--------|----------|
| 3.50 in. | 19 in. | 15.70 in. | Black | 4.4 LB | 44 LB    |