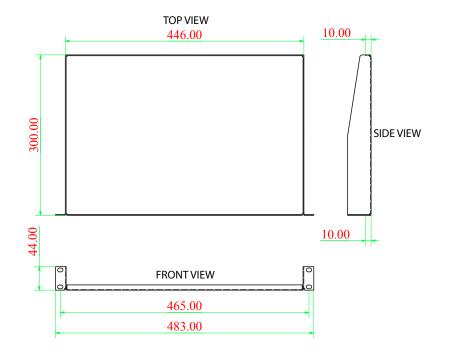

### 047-WSS-1300

| Height   | Width  | Depth  | Color | Weight | Capacity |
|----------|--------|--------|-------|--------|----------|
| 1.75 in. | 19 in. | 12 in. | Black | 3.9 LB | 30.8 LB  |