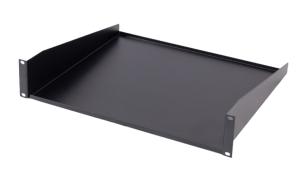

### **DESCRIPTION**

1 RMU 19 in. Single-Sided, Non-Vented Shelf Black

#### **FEATURES**

- Fits most standard 19 in. Racks and Wall Mounts
- Made from 1.5 mm EG Steel
- Comes with 4 sets of M6 Washers/Screws/ Cage Nuts
- Loading Capacity 50 lbs
- Suitable for network electronics/components