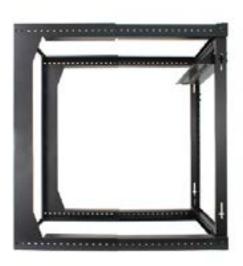

## **DESCRIPTION**

12 RMU Open Wall Mount - Swing Out

#### **FEATURES**

- Steel frame open wall mount with M6 screws and cage nuts.
- Featuring adjustable depth from 18 in. to 30 in.
- Comes unassembled

# 12 RMU WALL MOUNT OPEN FRAME RACK - SWING OUT

### 047-WSM-1226

| Height   | Width     | Depth       | Color | Weight  | Capacity<br>(Open) | Capacity<br>(Closed) |
|----------|-----------|-------------|-------|---------|--------------------|----------------------|
| 26.9 in. | 21.65 in. | 18 - 30 in. | Black | 29.1 LB | 33 LB              | 65 LB                |