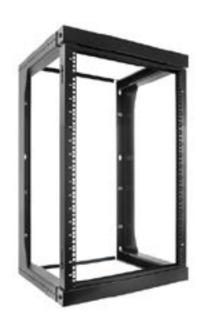

## **DESCRIPTION**

12 RMU Open Wall Mount - Swing Out

#### **FEATURES**

- Steel frame open wall mount with M6 screws and cage nuts.
- Featuring adjustable depth from 18 in. to 30 in.
- Comes unassembled

# 12 RMU WALL MOUNT OPEN FRAME RACK - SWING OUT

### 047-WSM-1226

| Height   | Width     | Depth       | Color | Weight  | Capacity<br>(Open) | Capacity<br>(Closed) |
|----------|-----------|-------------|-------|---------|--------------------|----------------------|
| 26.9 in. | 21.65 in. | 18 - 30 in. | Black | 29.1 LB | 33 LB              | 65 LB                |