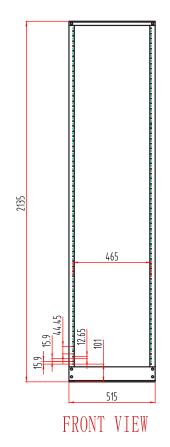

## 047-W0S-0245

| Height | Width    | Depth    | Color | Weight | Capacity |
|--------|----------|----------|-------|--------|----------|
| 84 in. | 20.3 in. | 14.8 in. | Black | 28 LB  | 804 LB   |