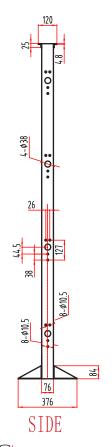

## 047-W0S-0245

| Height | Width    | Depth    | Color | Weight | Capacity |
|--------|----------|----------|-------|--------|----------|
| 84 in. | 20.3 in. | 14.8 in. | Black | 28 LB  | 804 LB   |