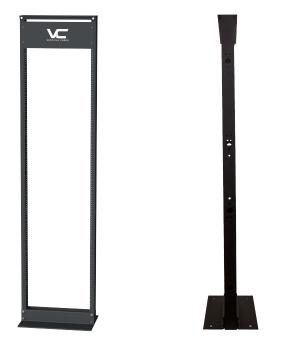

# **DESCRIPTION**

45 RMU Steel Open Rack - 2 Post

### **FEATURES**

- Steel frame
- Pre drilled holes for #12-24 screws
- Includes 28 screws and washers
- Highly functional and stylish, value packed and multiple-vendor compatibility
- Unit markings on front and rear posts

## 047-W0S-0245

| Height | Width    | Depth    | Color | Weight | Capacity |
|--------|----------|----------|-------|--------|----------|
| 84 in. | 20.3 in. | 14.8 in. | Black | 28 LB  | 804 LB   |