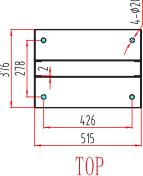

## 047-W0S-0245

| Height | Width    | Depth    | Color | Weight | Capacity |
|--------|----------|----------|-------|--------|----------|
| 84 in. | 20.3 in. | 14.8 in. | Black | 28 LB  | 804 LB   |