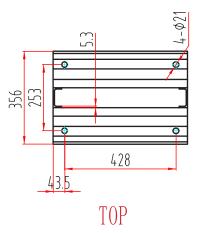

#### 047-W0S-0220

| Height | Width  | Depth  | Color | Weight | Capacity |
|--------|--------|--------|-------|--------|----------|
| 40 in. | 20 in. | 14 in. | Black | 21 LB  | 440 LB   |