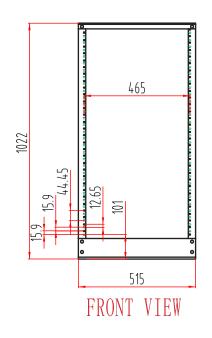

#### 047-W0S-0220

| Height | Width  | Depth  | Color | Weight | Capacity |
|--------|--------|--------|-------|--------|----------|
| 40 in. | 20 in. | 14 in. | Black | 21 LB  | 440 LB   |