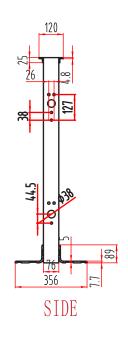

#### 047-W0S-0220

| Height | Width  | Depth  | Color | Weight | Capacity |
|--------|--------|--------|-------|--------|----------|
| 40 in. | 20 in. | 14 in. | Black | 21 LB  | 440 LB   |