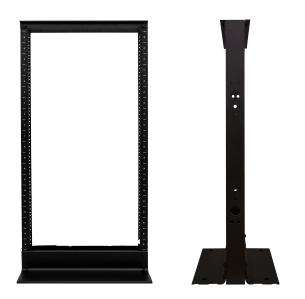

## **DESCRIPTION**

20 RMU Aluminum Open Rack - 2 Post

# 20 RMU ALUMINUM OPEN RACK - 2 POST

#### 047-W0S-0220

| Height | Width  | Depth  | Color | Weight | Capacity |
|--------|--------|--------|-------|--------|----------|
| 40 in. | 20 in. | 14 in. | Black | 21 LB  | 440 LB   |